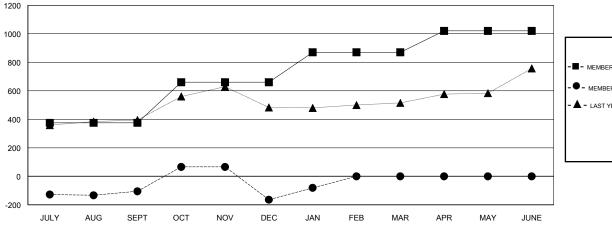

### GOALS AND ACTUAL MEMBERS CUMULATIVE

| -■- MEMBER GROWTH NET GOAL        |  |
|-----------------------------------|--|
| - ● - MEMBER GROWTH ACTUAL        |  |
| - ▲ - LAST YEAR MEMBERSHIP ACTUAL |  |
|                                   |  |
|                                   |  |
|                                   |  |