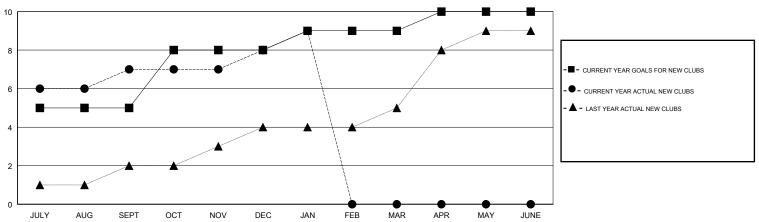

# MONTHLY MEMBERSHIP PROGRESS REPORT

#### District 324A4

Results as of: 01/31/2018

## GMT: N S SANKAR LOCATION INDIA GMT CA



#### GOALS AND ACTUAL NEW CLUBS CUMULATIVE



### GOALS AND ACTUAL MEMBERS CUMULATIVE



| -■- MEMBER GROWTH NET GOAL        |  |
|-----------------------------------|--|
| - ● - MEMBER GROWTH ACTUAL        |  |
| - ▲ - LAST YEAR MEMBERSHIP ACTUAL |  |
|                                   |  |
|                                   |  |
|                                   |  |

| DROPPED CLUBS: 8 |     |
|------------------|-----|
| DROPPED MEMBERS  |     |
| DECEASED         | 21  |
| CLUB CANCELLED   | 184 |
| OTHER            | 647 |
| TOTAL            | 852 |

| 95 CLUBS OF 130 ADDED 1 OR MORE<br>NEW MEMBERS | GENDER DIS'  MALE  FEMALE  Women Percenta | TRIBUTION<br>4,630 (90.93%)<br>462 (9.07%)<br>ge Fiscal Year Goal: 25% |     |
|------------------------------------------------|-------------------------------------------|---------