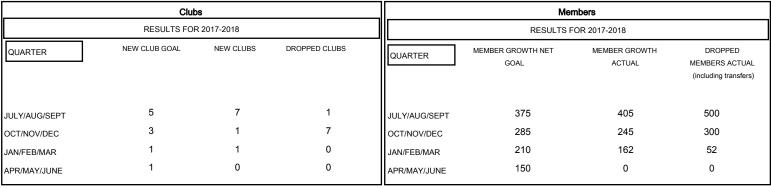

# MONTHLY MEMBERSHIP PROGRESS REPORT

#### District 324A4

Results as of: 01/31/2018

## GMT: N S SANKAR LOCATION INDIA GMT CA



#### GOALS AND ACTUAL NEW CLUBS CUMULATIVE



### GOALS AND ACTUAL MEMBERS CUMULATIVE



| -■- MEMBER GROWTH NET GOAL        |  |
|-----------------------------------|--|
| - ● - MEMBER GROWTH ACTUAL        |  |
| - ▲ - LAST YEAR MEMBERSHIP ACTUAL |  |
|                                   |  |
|                                   |  |
|                                   |  |

| DROPPED CLUBS: 8 |     |
|------------------|-----|
| DROPPED MEMBERS  |     |
| DECEASED         | 21  |
| CLUB CANCELLED   | 184 |
| OTHER            | 647 |
| TOTAL            | 852 |

| 95 CLUBS OF 130 ADDED 1 OR MORE<br>NEW MEMBERS | GENDER DIS'  MALE  FEMALE  Women Percenta | TRIBUTION<br>4,630 (90.93%)<br>462 (9.07%)<br>ge Fiscal Year Goal: 25% |     |
|------------------------------------------------|-------